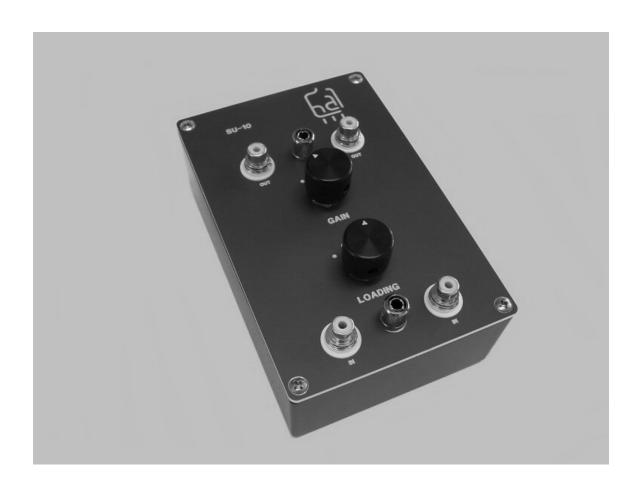

# Description

The StepUp is an MC transformer designed to increase the signal voltage delivered from the phono cartridge. Both loading and gain are adjustable, providing more user flexibility than other transformers.

## Operation

The StepUp installs between your MC cartridge and your MM phonostage. Be sure to connect turntable ground!

GAIN is in three steps, low, medium, and high. Transformer loading is preset for optimized transient response at each GAIN setting. This is with LOADING set to maximum (large dot). The loading as seen by the cartridge can be lowered further using the LOADING control. Adjust by ear for best sonic performance. The following table gives the resistive loadings for the various setting combinations.